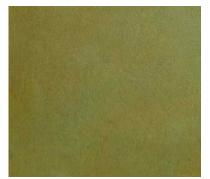

## Concrete Stain Color Chart A-412

CS-2 Padre Brown

CS-16 Faded Terracotta

CS-15 Antique Amber

CS-12 Weathered Bronze\*

CS-11 Fern Green\*

CS-13 Copper Patina\*

CS-1 Black