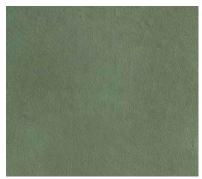

## Concrete Stain Color Chart A-412

CS-2 Padre Brown

CS-16 Faded Terracotta

CS-15 Antique Amber

CS-12 Weathered Bronze\*

CS-11 Fern Green\*

CS-13 Copper Patina\*

CS-1 Black