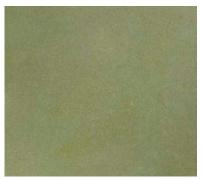

## Concrete Stain Color Chart A-412

CS-2 Padre Brown

CS-16 Faded Terracotta

CS-15 Antique Amber

CS-12 Weathered Bronze\*

CS-11 Fern Green\*

CS-13 Copper Patina\*

CS-1 Black