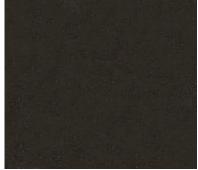

## Concrete Stain Color Chart A-412

CS-2 Padre Brown

CS-16 Faded Terracotta

CS-15 Antique Amber

CS-12 Weathered Bronze\*

CS-11 Fern Green\*

CS-13 Copper Patina\*

CS-1 Black