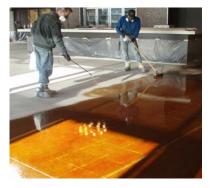

LITHOCHROME® Chemstain® Classic is a ready-to-use, penetrating acid stain that chemically reacts with the surface of cured concrete to produce a unique and permanent appearance. Chemstain can be applied full strength, blended, or diluted for a multitude of creative color effects.