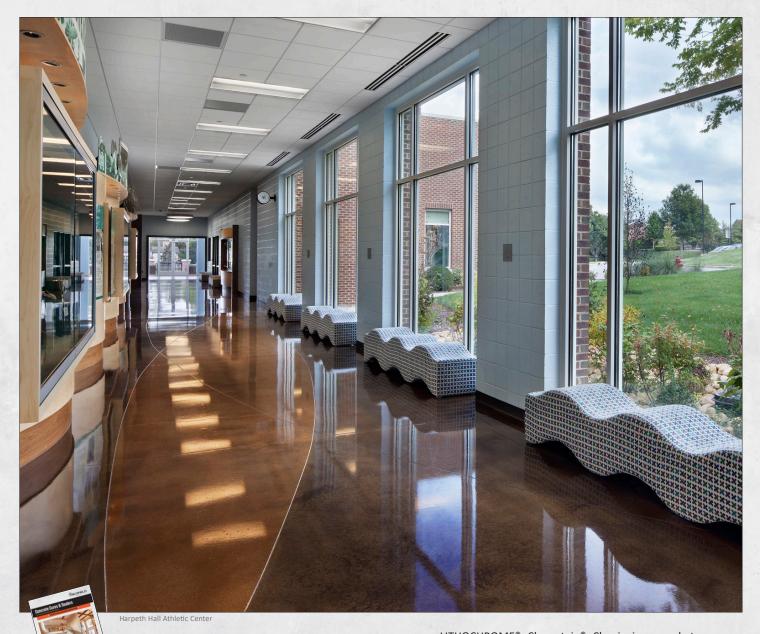

## LITHOCHROME Chemstain Classic

Contemporary and Timeless, The Original Concrete Acid Stain

Concrete Stain Color Chart A-412

**Protect Your Floors with Scofield Concrete Sealers** 

Scofield sealers protect the surface, enhance the appearance of colored concrete, and may provide protection against contamination and chemical attack by imparting a film-forming layer on the surface of the concrete. Consult a Scofield Concrete Cures & Sealers Guide.

LITHOCHROME® Chemstain® Classic is a ready-to-use, penetrating acid stain that chemically reacts with the surface of cured concrete to produce a unique and permanent appearance. Chemstain can be applied full strength, blended, or diluted for a multitude of creative color effects.